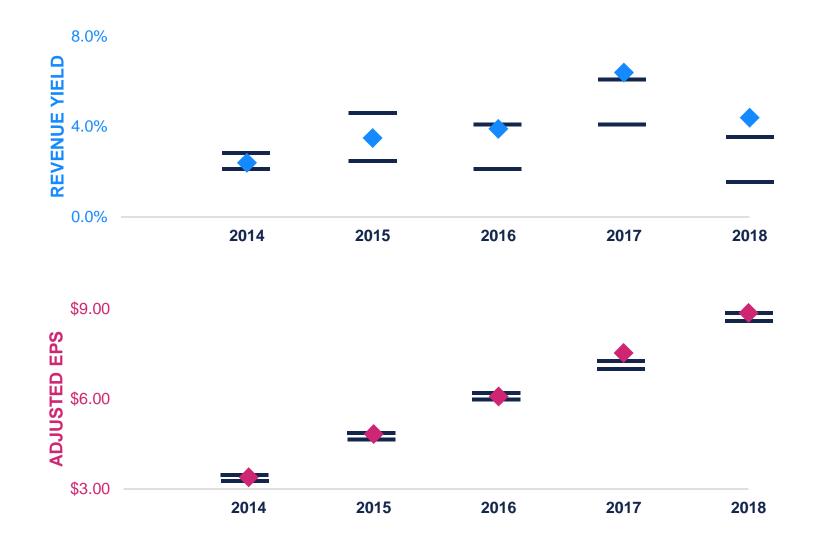

# ROYAL CARIBBEAN CRUISES LTD.

www.rclinvestor.com

### Forward looking statements

This presentation contains forward looking statements. Please note that actual results could differ materially from those contained herein. For a full discussion regarding the risks, uncertainties and other factors that could impact these statements, please see RCL's annual and quarterly SEC filings or the company's Investor Website – **www.rclinvestor.com**.



## Yields & EPS Historically Within Guidance



## Fourth Quarter 2018 Results

|                                           | Constant-Currency | As-Reported |
|-------------------------------------------|-------------------|-------------|
| Net Revenue Yield                         | 6.8%              | 5.5%        |
| Net Cruise Costs/APCD                     | 4.9%              | 4.5%        |
| Net Cruise Costs/APCD<br>(Excluding Fuel) | 5.1%              | 4.7%        |
|                                           |                   |             |

#### **Adjusted EPS**

\$1.53



### Full Year 2018 Results

|                                           | <b>Constant-Currency</b> | As-Reported |
|-------------------------------------------|--------------------------|-------------|
| Net Revenue Yield                         | 4.4%