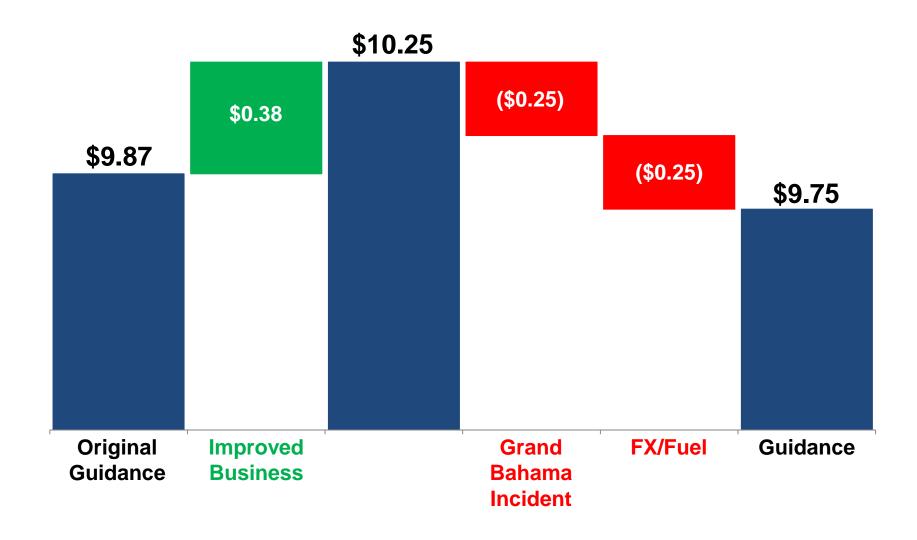

## Full Year 2019 Guidance: Adjusted EPS bridge

**Adjusted EPS** 

\$9.65 to \$9.85