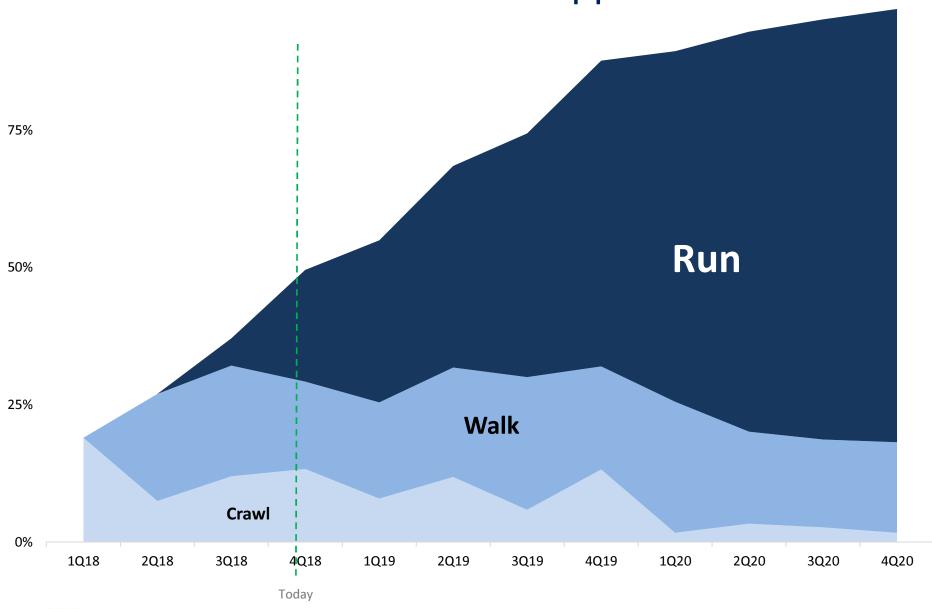

www.rclinvestor.com

## Forward looking statements

This presentation contains forward looking statements. Please note that actual results could differ materially from those contained herein. For a full discussion regarding the risks, uncertainties and other factors that could impact these statements, please see RCL's annual and quarterly SEC filings or the company's Investor Website – www.rclinvestor.com.



100%

## **Excalibur Guest App**





# Third Quarter 2018 Results

|                                        | Constant-Currency | As-Reported |
|----------------------------------------|-------------------|-------------|
| Net Revenue Yield                      | 2.6%              | 1.8%        |
| Net Cruise Costs/APCD                  | 0.7%              | 0.5%        |
| Net Cruise Costs/APCD (Excluding Fuel) | (0.1%)            | (0.4%)      |
| Adjusted EPS                           |                   | \$3.98      |



#### Full Year 2018 Guidance

| Constant-Currency | As-Reported               |
|-------------------|---------------------------|
| 4.0% to 4.5%      | Approx. 4.5%              |
| 3.5% to 4.0%      | Approx. 4.0%              |
| Approx. 4.5%      | 4.5% to 5.0%              |
|                   |