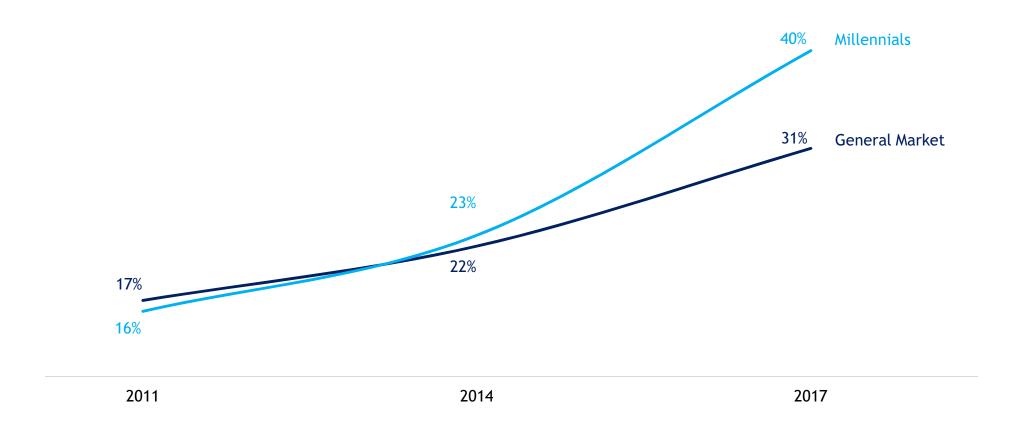

# More People Consider Cruising to be a Very Good/Perfect Fit for Them

Source: Harris Poll EquiTrend\$ % of respondents that state: Cruising "Is a very good fit for me/Fits me perfectly"