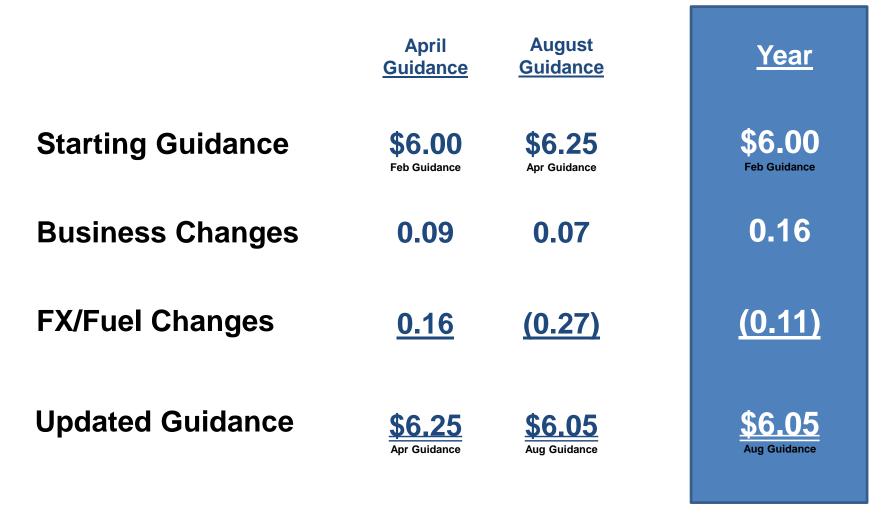

| (1.6%)            | (2.0%)      |
| Net Cruise Costs/APCD<br>(Excluding Fuel) | 1.9%              | 1.5%        |
| Adjusted EPS                              |                   | \$1.09      |



#### Full Year 2016 Guidance

|                                           | Constant-Currency | As-Reported         |
|-------------------------------------------|-------------------|---------------------|
| Net Revenue Yield                         | 4.0% to 4.5%      | <b>Approx. 2.0%</b> |
| Net Cruise Costs/APCD                     | Approx. (1.5%)    | (1.5%) to (2.0%)    |
| Net Cruise Costs/APCD<br>(Excluding Fuel) | Approx. 1.0%      | Flat to 1.0%        |
| Adjusted EPS                              |                   | \$6.00 to 6.10      |



#### **EPS Guidance\* Movement**



\*Midpoint



### Third Quarter 2016 Guidance

|                                           | Constant-Currency   | As-Reported      |
|-------------------------------------------|---------------------|------------------|
| Net Revenue Yield                         | <b>Approx. 2.0%</b> | Approx. Flat     |
| Net Cruise Costs/APCD                     | Approx. (3.0%)      | (3.0%) to (4.0%) |
| Net Cruise Costs/APCD<br>(Excluding Fuel) | Approx. (1.5%)      | Approx. (2.0%)   |
| Adjusted EPS                              |                     | Approx. \$3.10   |



# ROYAL CARIBBEAN CRUISES LTD.